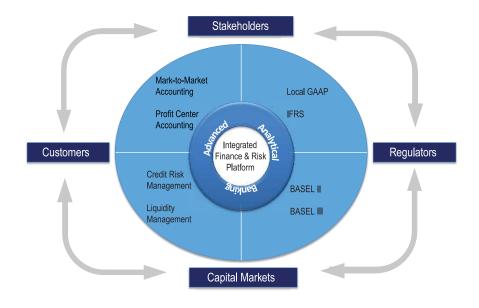

## ANALYTIC BANKING PLATFORM

Analytic Banking Services: A solution to facilitate financial and risk management, reporting, accounting and compliance

Axxiome's Analytic Banking
Services offer expertise in
Integrated Finance and Risk
Platforms using SAP Bank
Analyzer - a unique solution
catering to the volatile world of
risk, compliance and financial
accounting.

## **OVERVIEW**

- Axxiome provides expert implementation, optimization and testing for all components of Bank Management offered by SAP.
- Primary solutions provided for SAP Bank Analyzer are Credit Risk Management (CRA), Limit Management, Accounting for Financial Instruments (AFI - Local GAAP, IFRS), Regulatory Reporting, Impairment and Hedging, Asset-Liability Management (ALM), Market Risk, Basel II and III.
- Excellent audit trail capabilities provided:
   Accounting (AFI fat sub-ledger and thin G/L),
   Credit Risk (audit trail reporting and online
   detailed reporting).
- Seamless integration with current architecture of the bank (both SAP and legacy systems).
- To complement the overall reporting, reconciliation and predictive analysis requirements, Axxiome offers integrated banking solutions from SAP which provide detailed sub-ledgers, data for prudential reporting, capital adequacy data, risk analysis and provisions for management accounting.

## **GENERAL FACTS**

- As experts in analytic and core banking solutions, omni-cheannel and cloud based banking systems and SAP Financial Services reporting solutions, Axxiome is in a unique position to offer this dynamic end-to-end Bank Management service.
- Axxiome provies the integrated banking landscape architecture and design comprising of SAP Bank Analyzer configuration, financial data modelling, testing and process optimization with seamless system integration with CRM banking services, ERP solutions and reporting platforms.
- Axxiome is one of the pioneers in the market in SAP HANA, SAP POL and Amazon Cloud based solutions for the Integrated Finance and Risk Platform, providing maximum benefits of the Bank Analyzer system using real time data and enabling subscription based utilization.
- Axxiome offers an "AFI on HANA" solution to achieve better performance and scalable systems while reducing the database size.